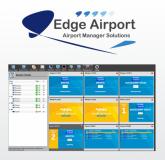

## Live viewing all the screens

SuperVision allow users to view live all the connected PCs and screens in a mosaic and set the thumbnail views to regroup stations by function, location, types...

### Remote controlling each screen

SuperVision allows you to remotely take control of a screen or a connected PC, independently of the others, to carry out the several operations, e.g. stop, run, restart etc.

#### **Custom views**

Each screen can benefit from a personalized display, whether in terms of language, orientation, choice of data to display, its hours of operation ...