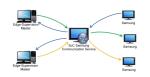

## Samsung SoC

amsung SoC Communication Service module allows communication between SuperVision and Samsung screens.

Strategic Partner