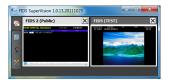

## Live viewing all the screens

SuperVision allow users to view live all the connected PCs and screens in a mosaic and set the thumbnail views to regroup stations by function, location, types...

### Remote controlling each screen

SuperVision allows you to remotely take control of a screen or a connected PC, independently of the others, to carry out the several operations, e.g. stop, run, restart etc.

## Automatic adjustment of windows

For the better overall visibility of all the screens, the application will automatically adjust the size of the windows and their order.