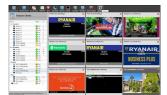

## Live viewing all the screens

SuperVision allow users to view live all the connected PCs and screens in a mosaic and set the thumbnail views to regroup stations by function, location, types...

#### **Custom views**

Each screen can benefit from a personalized display, whether in terms of language, orientation, choice of data to display, its hours of operation ...