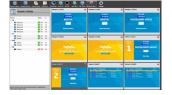

## Live viewing all the screens

SuperVision allow users to view live all the connected PCs and screens in a mosaic and set the thumbnail views to regroup stations by function, location, types...

### Remote controlling each screen

SuperVision allows you to remotely take control of a screen or a connected PC, independently of the others, to carry out the several operations, e.g. stop, run, restart etc.

#### **Custom views**

Each screen can benefit from a personalized display, whether in terms of language, orientation, choice of data to display, its hours of operation ...