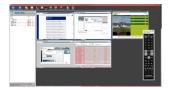

## Live viewing all the screens

SuperVision allow users to view live all the connected PCs and screens in a mosaic and set the thumbnail views to regroup stations by function, location, types...

### Remote controlling each screen

SuperVision allows you to remotely take control of a screen or a connected PC, independently of the others, to carry out the several operations, e.g. stop, run, restart etc.

#### **Custom views**

Each screen can benefit from a personalized display, whether in terms of language, orientation, choice of data to display, its hours of operation ...